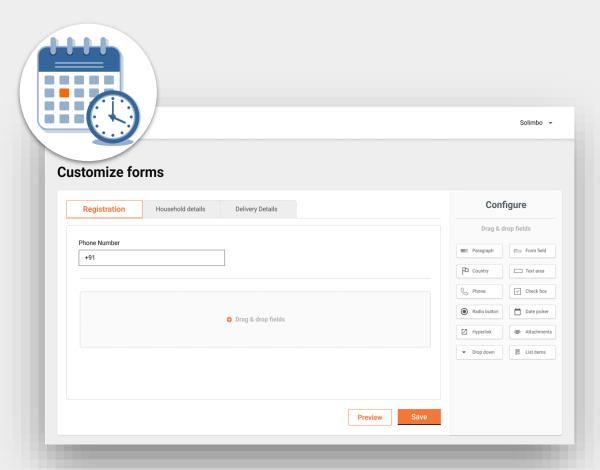

### Register in

# 15 seconds

**Record Delivery in** 

1 minute

### **Deliver Intervention**

Date of 1 August 2022 Registration Household Jose Head Name **ID Type** National ID **ID Number** JGK87389 Age 40 years Gender Male Mobile Number +258 576478 Member Count 05 Number Of 03 Resources For Delivery Resource delivered\* Quantity distributed\* 03 + Delivery comment

### **Delivery Simplified**

Registrations Service delivery Daily checklists In-app job aids

Quick campaign set up User management Role assignment Create forms easily