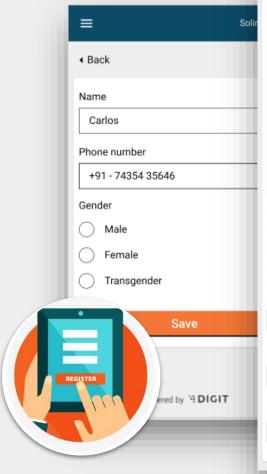

### Register in

# 15 seconds

**Record Delivery in** 

1 minute

### **Deliver Intervention**

Date of 1 August 2022 Registration Household Jose Head Name **ID Type** National ID **ID Number** JGK87389 Age 40 years Gender Male Mobile Number +258 576478 Member Count 05 Number Of 03 Resources For Delivery Resource delivered\* Quantity distributed\* 03 + Delivery comment