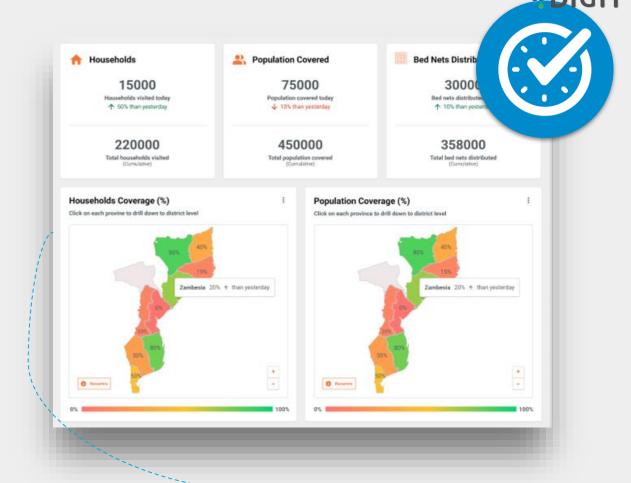

# Real Time

dashboards

Make decisions in runtime

Proven at **population scale** 

Everything is reusable

Roadmap for