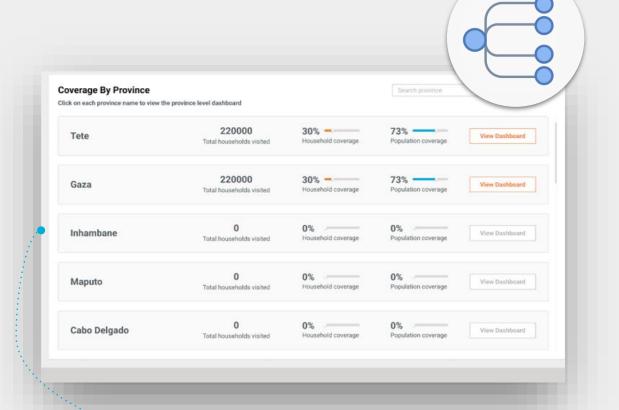

# Real Time

dashboards

Make decisions in runtime

Proven at **population scale** 

Everything is reusable

Roadmap for

### Real-time Monitoring

Real time Dashboards Tailored Reports