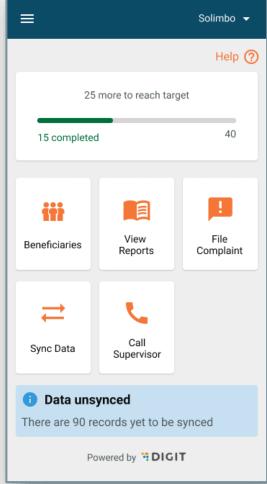

# Real Time

dashboards

Make decisions in runtime

Proven at **population scale** 

Everything is reusable

Roadmap for

### Real-time Monitoring

Real time Dashboards Tailored Reports