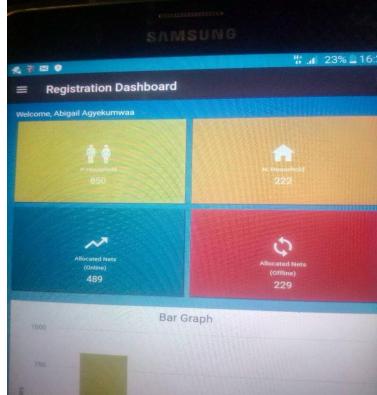

# The New PMD Distribution Process

- The Digital tool was redesigned to accommodate alternative methods of distributing ITNs without relying on vouchers.
- The new Digital tool offers four options to facilitate ITN distribution:

### The New Approach- Alternative to Voucher

| Household head:RANDY AMOFAH<br>Community:JOY<br>Unique Code:JOY-5616-3<br>Contact:0247645327<br>eo to DASHBOARD<br>REGISTER NEW BENEFICIARY | ails                     |
|---------------------------------------------------------------------------------------------------------------------------------------------|--------------------------|
| Community: <b>JOY</b><br>Unique Code: <b>JOY-5616-3</b><br>Contact: <b>0247645327</b>                                                       | head:RANDY AMOFAH        |
| Contact:0247645327                                                                                                                          | YOY                      |
| GO TO DASHBOARD                                                                                                                             | e:JOY-5616-3             |
|                                                                                                                                             | 47645327                 |
| REGISTER NEW BENEFICIARY                                                                                                                    | go to dashboard          |
|                                                                                                                                             | REGISTER NEW BENEFICIARY |
|                                                                                                                                             |                          |
|                                                                                                                                             |                          |
|                                                                                                                                             |                          |
|                                                                                                                                             |                          |
|                                                                                                                                             |                          |
|                                                                                                                                             |                          |
|                                                                                                                                             |                          |
|                                                                                                                                             |                          |
|                                                                                                                                             |                          |
|                                                                                                                                             |                          |
|                                                                                                                                             |                          |
|                                                                                                                                             |                          |
|                                                                                                                                             |                          |
|                                                                                                                                             |                          |
|                                                                                                                                             |                          |
|                                                                                                                                             |                          |