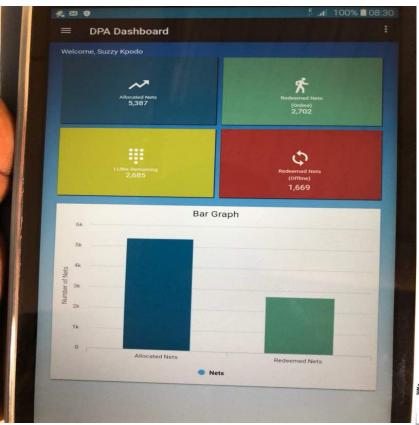

# The New PMD Distribution Process

- The Digital tool was redesigned to accommodate alternative methods of distributing ITNs without relying on vouchers.
- The new Digital tool offers four options to facilitate ITN distribution:

### The New Approach- Alternative to Voucher

| Household head:RANDY AMOFAH<br>Community:JOY<br>Unique Code:JOY-5616-3<br>Contact:0247645327<br>eo to DASHBOARD<br>REGISTER NEW BENEFICIARY | ails                     |
|---------------------------------------------------------------------------------------------------------------------------------------------|--------------------------|
| Community: <b>JOY</b><br>Unique Code: <b>JOY-5616-3</b><br>Contact: <b>0247645327</b>                                                       | head:RANDY AMOFAH        |
| Contact:0247645327                                                                                                                          | YOY                      |
| GO TO DASHBOARD                                                                                                                             | e:JOY-5616-3             |
|                                                                                                                                             | 47645327                 |
| REGISTER NEW BENEFICIARY                                                                                                                    | go to dashboard          |
|                                                                                                                                             | REGISTER NEW BENEFICIARY |
|                                                                                                                                             |                          |
|                                                                                                                                             |                          |
|                                                                                                                                             |                          |
|                                                                                                                                             |                          |
|                                                                                                                                             |                          |
|                                                                                                                                             |                          |
|                                                                                                                                             |                          |
|                                                                                                                                             |                          |
|                                                                                                                                             |                          |
|                                                                                                                                             |                          |
|                                                                                                                                             |                          |
|                                                                                                                                             |                          |
|                                                                                                                                             |                          |
|                                                                                                                                             |                          |
|                                                                                                                                             |                          |
|                                                                                                                                             |                          |