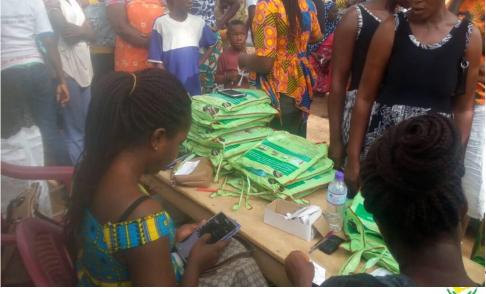

# The New PMD Distribution Process

- The Digital tool was redesigned to accommodate alternative methods of distributing ITNs without relying on vouchers.
- The new Digital tool offers four options to facilitate ITN distribution:

# Implementation Approach

- Reviewed Digital Tool to inform redesigning.
- Redesigning of the Digital Tool
- Developed new training slides and materials based on changes
- Implementation of Social and Behaviour Change (SBC) activities to educate beneficiaries on new alternatives
- Trained end users on new functionalities
- Piloted the new alternative before the 2021 ITN campaign