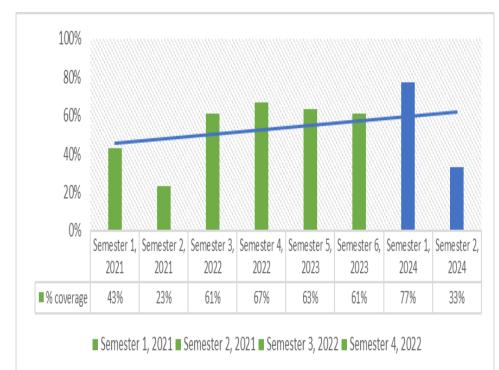

## Impact of improved quantification and appropriate selection of channels

Semester 5, 2023 Semester 6, 2023 Semester 1, 2024 Semester 2, 2024

| Year | Jan-June (peak season) | Jul-Dec |
|------|------------------------|---------|
| 2021 | 43%                    | 23%     |
| 2022 | 61%                    | 67%     |
| 2023 | 63%                    | 61%     |
| 2024 | 77%                    | 33%     |

- 2022 saw an increase in CD coverage, a jump from 43% to 61%
- A steady increase was noted from 2022 through 2024 during peak transmission, from 61% to 77%
- The country had a countrywide shortage of ITNs in 2024 (July to October)