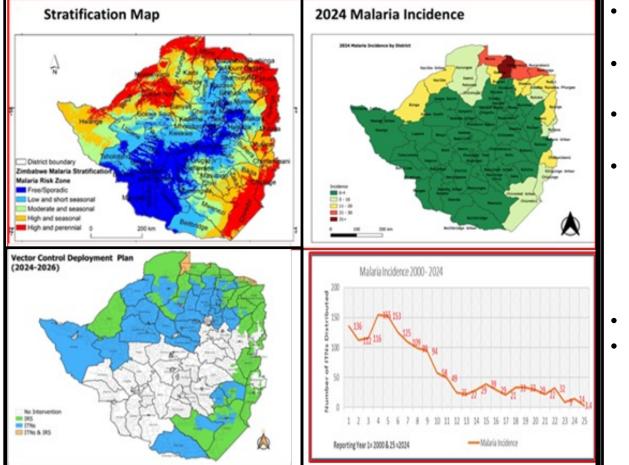

#### Malaria and Vector Control, Zimbabwe

- Zimbabwe is residence to above 15 million people (2022 census)
- **67.5%** live in known malaria transmission areas
- There are 5 transmission strata in the country (stratification map)
- Deployment of core vector control interventions is targeted based on the malaria burden – IRS targets areas with API of <u>>5/1000</u> and ITNs in areas with <5/1000 population (*NMSP 2024-2026*)
- Burden remains along the borders
- There is hope for malaria
   elimination in Zimbabwe should
   current funding levels and
   coverage be maintained (*API 2024 was 3.4/1000 population*)

## ITN Distribution – 1

- One of the core vector control interventions
- 48% of the population is targeted by ITNs and 23% IRS with 24% having no interventions (very low malaria burden – reactive response)
- Targeted mass ITN rolling campaign done to replace ITNs distributed 3 years back