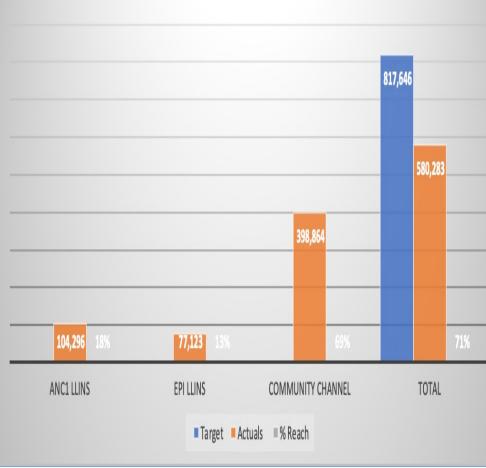

#### Findings from 2022 field assessment

- Overall, Zim distributed 71% of LLINs targetd for 2022.
- More LLINs (69%) were issued through the community channel as compared to ANC1+EPI which together count for 31%.

#### Questions

- Low coverage on ANC1 + EPI?
- Missed out? YES, no formal column for ITNs in ANC register leading to poor records
- Data quality? YES (recording omissions)
- LLIN stockouts? YES, at times due to delays in requesting or deliveries
- ➤ Quantifications? NO
- More LLINs through community channels
- Mass campaign missed out? NO
- Loose coupon redemption criteria? NO
- Data issue? Etc. NO (more community [91.5%] than targeted 1<sup>st</sup> ANC and EPI = 8.5%)