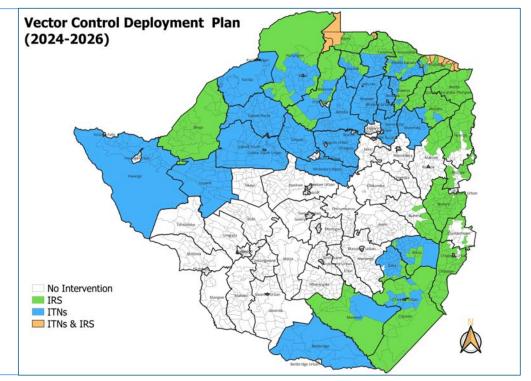

## ITN Distribution – 1

- One of the core vector control interventions
- 48% of the population is targeted by ITNs and 23% IRS with 24% having no interventions (very low malaria burden – reactive response)
- Targeted mass ITN rolling campaign done to replace ITNs distributed 3 years back