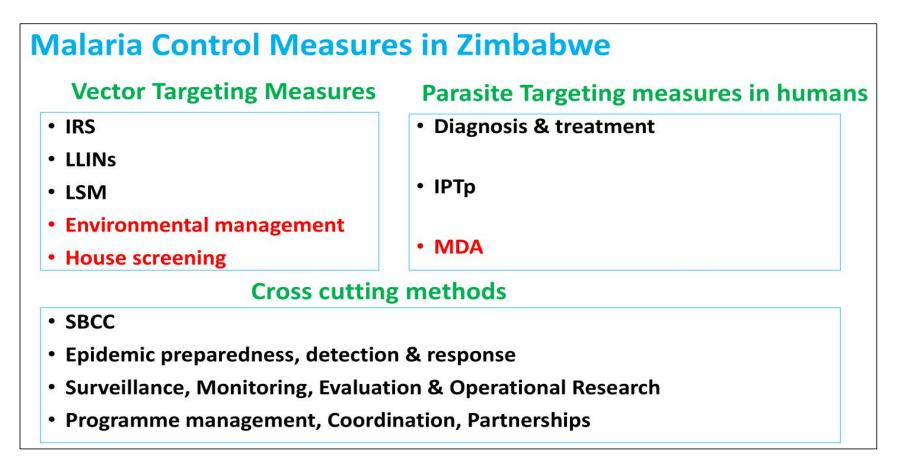

## Malaria Control Strategies in Zimbabwe

## ITN Distribution – 1

- One of the core vector control interventions
- 48% of the population is targeted by ITNs and 23% IRS with 24% having no interventions (very low malaria burden – reactive response)
- Targeted mass ITN rolling campaign done to replace ITNs distributed 3 years back